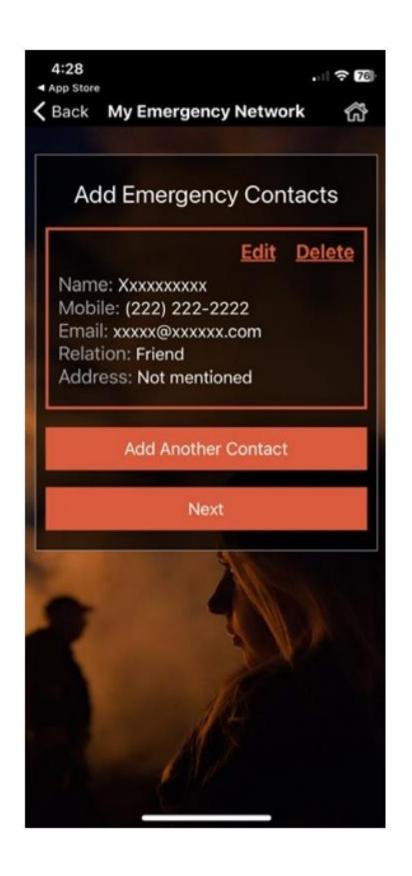

#### Adding <u>"EMERGENCY CONTACTS"</u>

should be given thought and consideration as to who you, the subscriber, would like to be informed when you are involved in an emergency situation. Suggestion(s):

A friend, family member or neighbor who lives close by who would be able to respond to your need(s) before first responders (FIRE, MEDICAL, POLICE)

Anyone you would like to know and who can be contacted to help FIRST RESPONDER personnel.