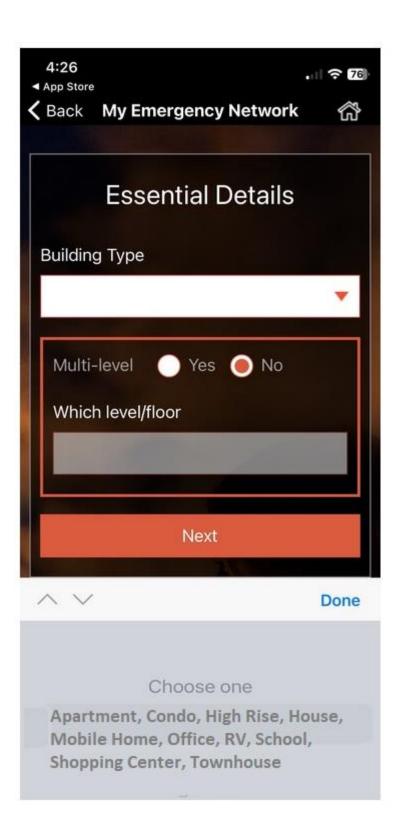

After Download "My Emergency Network" APP 4:21 .11 🗢 77 ■ App Store Police Fire Medical Faster Help Through Text Get Started

### **Create An Account**



### This appears before next window to create an account



Click "Submit" to continue "Creating An Account"





PLEASE READ ENTIRELY BEFORE "ACCEPING"

SCROLL DOWN TO READ MORE







#### NOTE:

#### Adding <u>"EMERGENCY CONTACTS"</u>

should be given thought and consideration as to who you, the subscriber, would like to be informed when you are involved in an emergency situation. Suggestion(s):

A friend, family member or neighbor who lives close by who would be able to respond to your need(s) before first responders (FIRE, MEDICAL, POLICE)

Anyone you would like to know and who can be contacted to help FIRST RESPONDER personnel.





#### **Select Pets**



## **FIRE**



## **MEDICAL**



# **POLICE**



DONE!