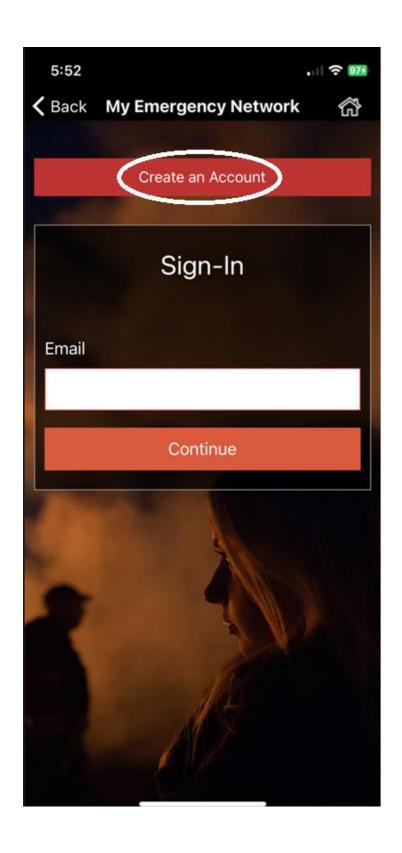

After Download "My Emergency Network" APP 4:21 .11 🗢 77 ■ App Store Police Fire Medical Faster Help Through Text Get Started

### **Create An Account**



### This appears before next window to create an account



Click "Submit" to continue "Creating An Account"





PLEASE READ ENTIRELY BEFORE "ACCEPING"

SCROLL DOWN TO READ MORE







#### NOTE:

#### Adding <u>"EMERGENCY CONTACTS"</u>

should be given thought and consideration as to who you, the subscriber, would like to be informed when you are involved in an emergency situation. Suggestion(s):

A friend, family member or neighbor who lives close by who would be able to respond to your need(s) before first responders (FIRE, MEDICAL, POLICE)

Anyone you would like to know and who can be contacted to help FIRST RESPONDER personnel.





#### **Select Pets**



## **FIRE**



## **MEDICAL**



# **POLICE**



DONE!