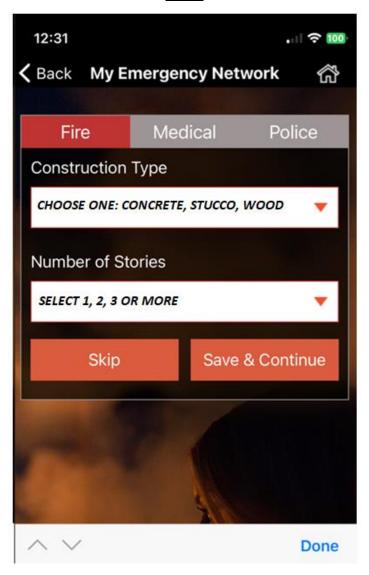

PP 4:21 .11 🗢 77 ■ App Store Police Fire Medical Faster Help Through Text Get Started

### **Create An Account**



### This appears before next window to create an account



Click "Submit" to continue "Creating An Account"





PLEASE READ ENTIRELY BEFORE "ACCEPING"

SCROLL DOWN TO READ MORE







#### NOTE:

#### Adding <u>"EMERGENCY CONTACTS"</u>

should be given thought and consideration as to who you, the subscriber, would like to be informed when you are involved in an emergency situation. Suggestion(s):

A friend, family member or neighbor who lives close by who would be able to respond to your need(s) before first responders (FIRE, MEDICAL, POLICE)

Anyone you would like to know and who can be contacted to help FIRST RESPONDER personnel.





#### **Select Pets**



## **FIRE**



## **MEDICAL**



# **POLICE**



DONE!