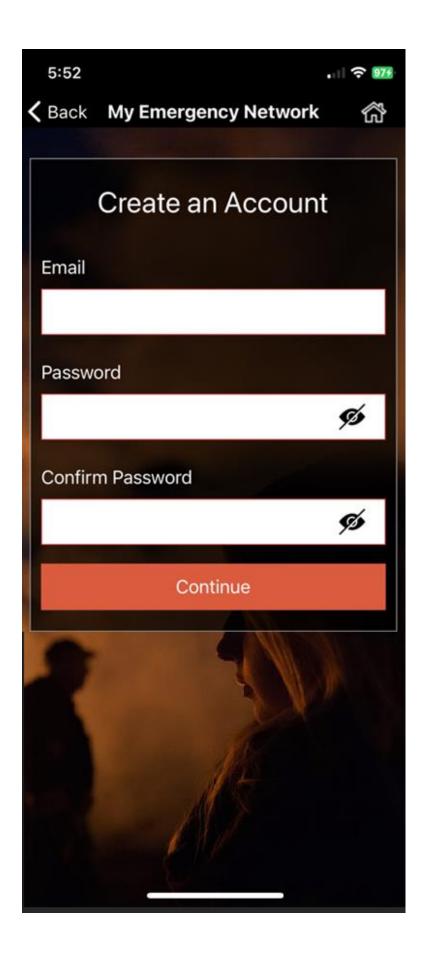

After Download "My Emergency Network" APP 4:21 .11 🗢 77 ■ App Store Police Fire Medical Faster Help Through Text Get Started

### **Create An Account**



### This appears before next window to create an account



Click "Submit" to continue "Creating An Account"





PLEASE READ ENTIRELY BEFORE "ACCEPING"

SCROLL DOWN TO READ MORE







#### NOTE:

#### Adding <u>"EMERGENCY CONTACTS"</u>

should be given thought and consideration as to who you, the subscriber, would like to be informed when you are involved in an emergency situation. Suggestion(s):

A friend, family member or neighbor who lives close by who would be able to respond to your need(s) before first responders (FIRE, MEDICAL, POLICE)

Anyone you would like to know and who can be contacted to help FIRST RESPONDER personnel.





#### **Select Pets**



## **FIRE**



## **MEDICAL**



# **POLICE**



DONE!