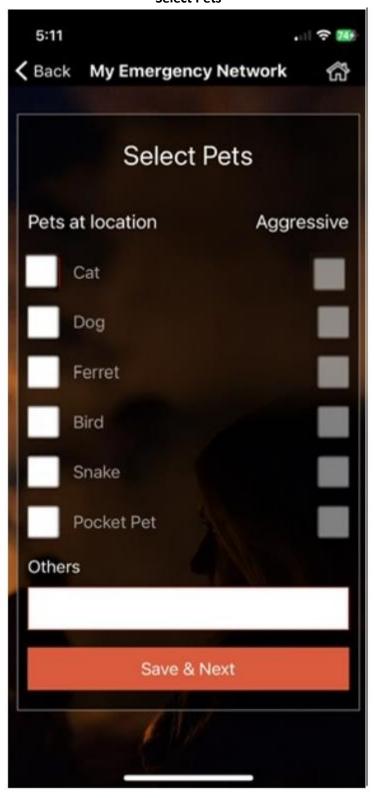

ency Network" APP 4:21 .11 🗢 77 ■ App Store Police Fire Medical Faster Help Through Text Get Started

### **Create An Account**



### This appears before next window to create an account



Click "Submit" to continue "Creating An Account"





PLEASE READ ENTIRELY BEFORE "ACCEPING"

SCROLL DOWN TO READ MORE







#### NOTE:

#### Adding <u>"EMERGENCY CONTACTS"</u>

should be given thought and consideration as to who you, the subscriber, would like to be informed when you are involved in an emergency situation. Suggestion(s):

A friend, family member or neighbor who lives close by who would be able to respond to your need(s) before first responders (FIRE, MEDICAL, POLICE)

Anyone you would like to know and who can be contacted to help FIRST RESPONDER personnel.





#### **Select Pets**



## **FIRE**



## **MEDICAL**



# **POLICE**



DONE!