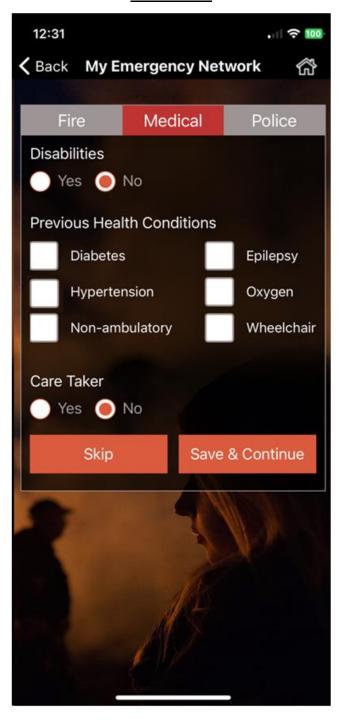

App Store Police Fire Medical Faster Help Through Text Get Started

### **Create An Account**



### This appears before next window to create an account



Click "Submit" to continue "Creating An Account"





PLEASE READ ENTIRELY BEFORE "ACCEPING"

SCROLL DOWN TO READ MORE







#### NOTE:

#### Adding <u>"EMERGENCY CONTACTS"</u>

should be given thought and consideration as to who you, the subscriber, would like to be informed when you are involved in an emergency situation. Suggestion(s):

A friend, family member or neighbor who lives close by who would be able to respond to your need(s) before first responders (FIRE, MEDICAL, POLICE)

Anyone you would like to know and who can be contacted to help FIRST RESPONDER personnel.





#### **Select Pets**



## **FIRE**



## **MEDICAL**



# **POLICE**



DONE!