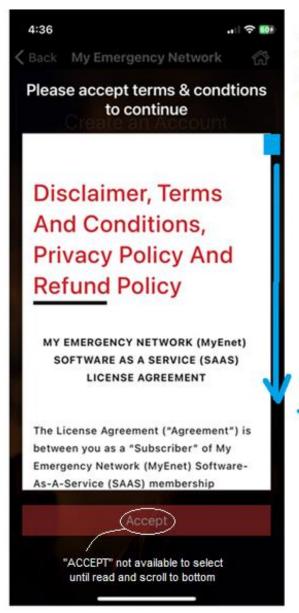

### This appears before next window to create an account

Click "Submit" to continue "Creating An Account"

PLEASE READ ENTIRELY BEFORE "ACCEPING"

SCROLL DOWN TO READ MORE