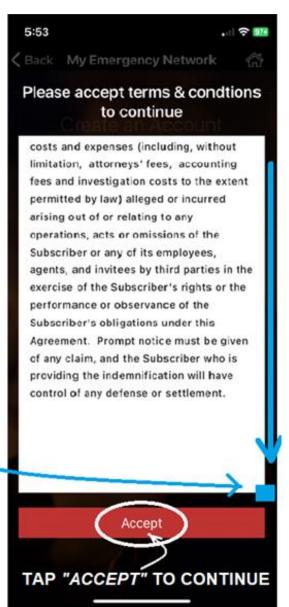

### This appears before next window to create an account

Click "Submit" to continue "Creating An Account"

PLEASE READ ENTIRELY BEFORE "ACCEPING"

SCROLL DOWN TO READ MORE

#### NOTE: