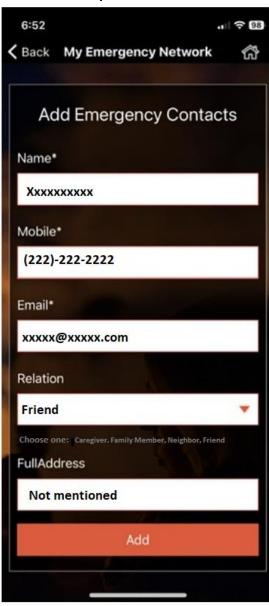

#### Adding <u>"EMERGENCY CONTACTS"</u>

should be given thought and consideration as to who you, the subscriber, would like to be informed when you are involved in an emergency situation. Suggestion(s):

A friend, family member or neighbor who lives close by who would be able to respond to your need(s) before first responders (FIRE, MEDICAL, POLICE)

Anyone you would like to know and who can be contacted to help FIRST RESPONDER personnel.