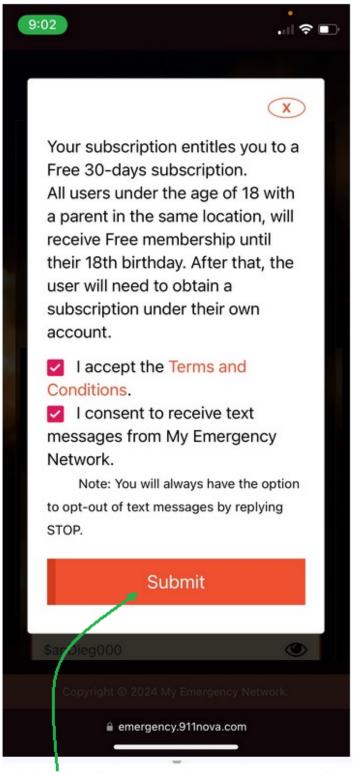

### This appears before next window to create an account

Click "Submit" to continue "Creating An Account"

PLEASE READ ENTIRELY BEFORE "ACCEPING"

SCROLL DOWN TO READ MORE