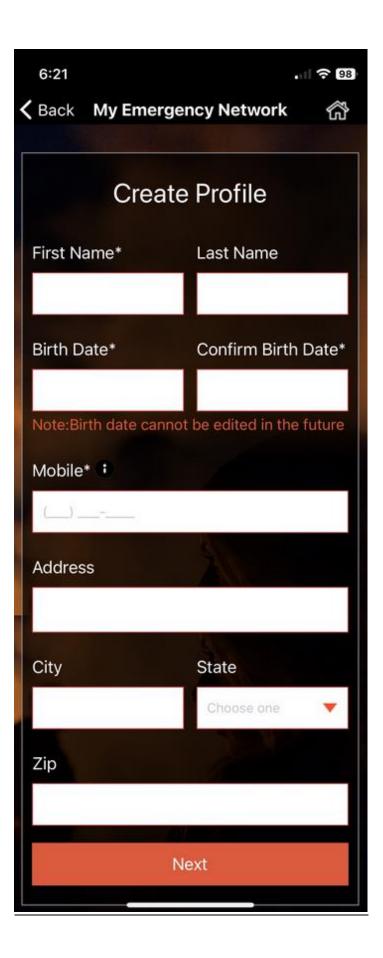

After Download "My Emergency Network" APP 4:21 .11 🗢 77 ■ App Store Police Fire Medical Faster Help Through Text Get Started

### **Create An Account**



### This appears before next window to create an account



Click "Submit" to continue "Creating An Account"





PLEASE READ ENTIRELY BEFORE "ACCEPING"

SCROLL DOWN TO READ MORE







#### NOTE:

#### Adding <u>"EMERGENCY CONTACTS"</u>

should be given thought and consideration as to who you, the subscriber, would like to be informed when you are involved in an emergency situation. Suggestion(s):

A friend, family member or neighbor who lives close by who would be able to respond to your need(s) before first responders (FIRE, MEDICAL, POLICE)

Anyone you would like to know and who can be contacted to help FIRST RESPONDER personnel.





#### **Select Pets**



## **FIRE**



## **MEDICAL**



# **POLICE**



DONE!